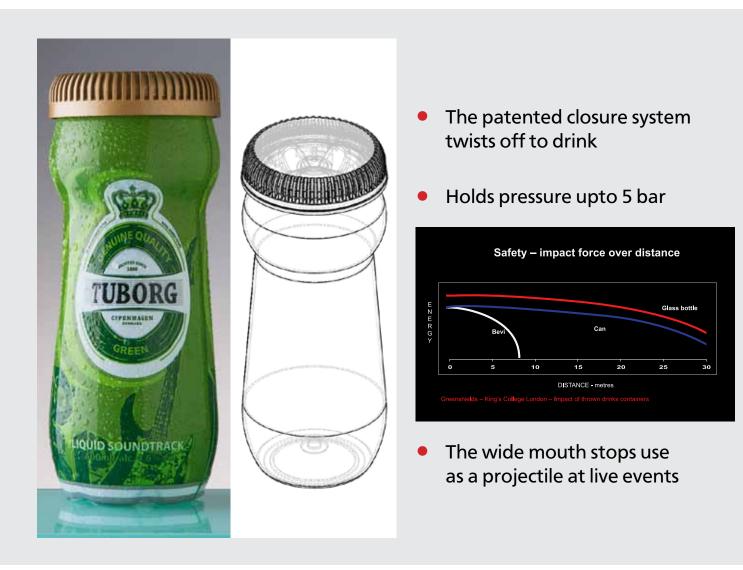

## **BEVIPAK**<sup>TM</sup>

Bevipak is a PET container which can be shaped or embossed.

- The only PET container with a greater than 44 mm legal aperture
- All sizes possible; pints or half litre
- Shrink wrapped sleeve can be customised, post filling, from small to large quantities
- Shelf life of 3 months
- All components separate easily for recycling
- No need for expensive event dispensing